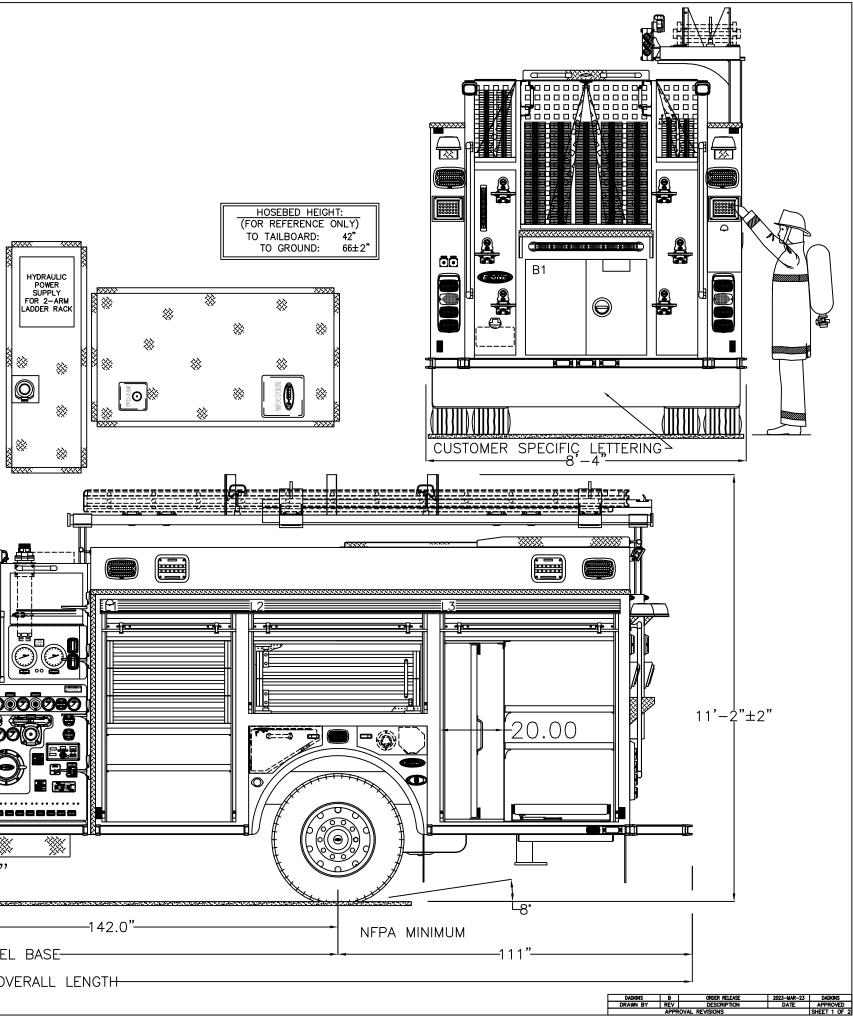

## PUMPER

OPENING 40W 59H 54W 25H 54W 59H 56 W 56H 260 38W 30H 38W 37H B1

| THIS DRAWING IS FOR REFERENCE PURPOSES. ALL DIMENSIONS ARE<br>SUBJECT TO MINOR VARIATIONS DUE TO MANUFACTURING PROCESSES. |                |
|---------------------------------------------------------------------------------------------------------------------------|----------------|
| (FOR INTERNAL SALES PURPOSES ONLY)                                                                                        |                |
| DEALER APPROVAL DATE                                                                                                      | □as is         |
|                                                                                                                           | WITH REVISIONS |