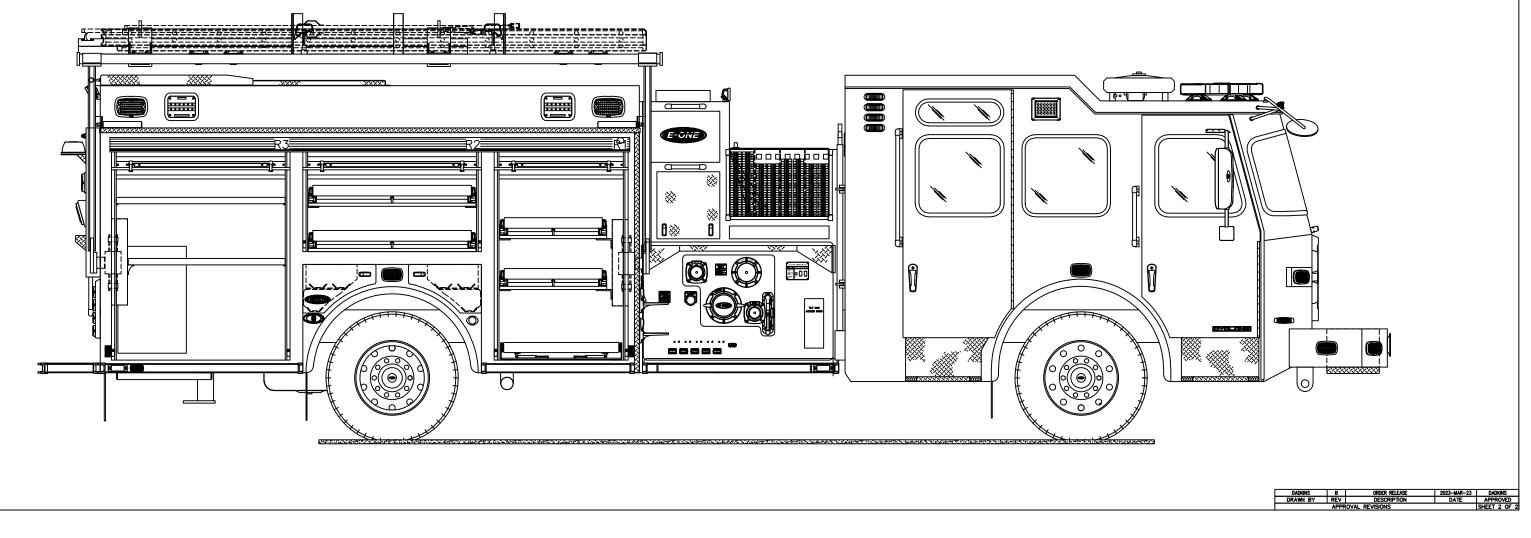

## PUMPER

OPENING 40W 59H 54W 25H 54W 59H 56 W 56H 260 38W 30H 38W 37H B1

| THIS DRAWING IS FOR REFERENCE PURPOSES. ALL DIMENSIONS ARE<br>SUBJECT TO MINOR VARIATIONS DUE TO MANUFACTURING PROCESSES. |                |
|---------------------------------------------------------------------------------------------------------------------------|----------------|
| (FOR INTERNAL SALES PURPOSES ONLY)                                                                                        |                |
| DEALER APPROVAL DATE                                                                                                      | □as is         |
|                                                                                                                           | WITH REVISIONS |