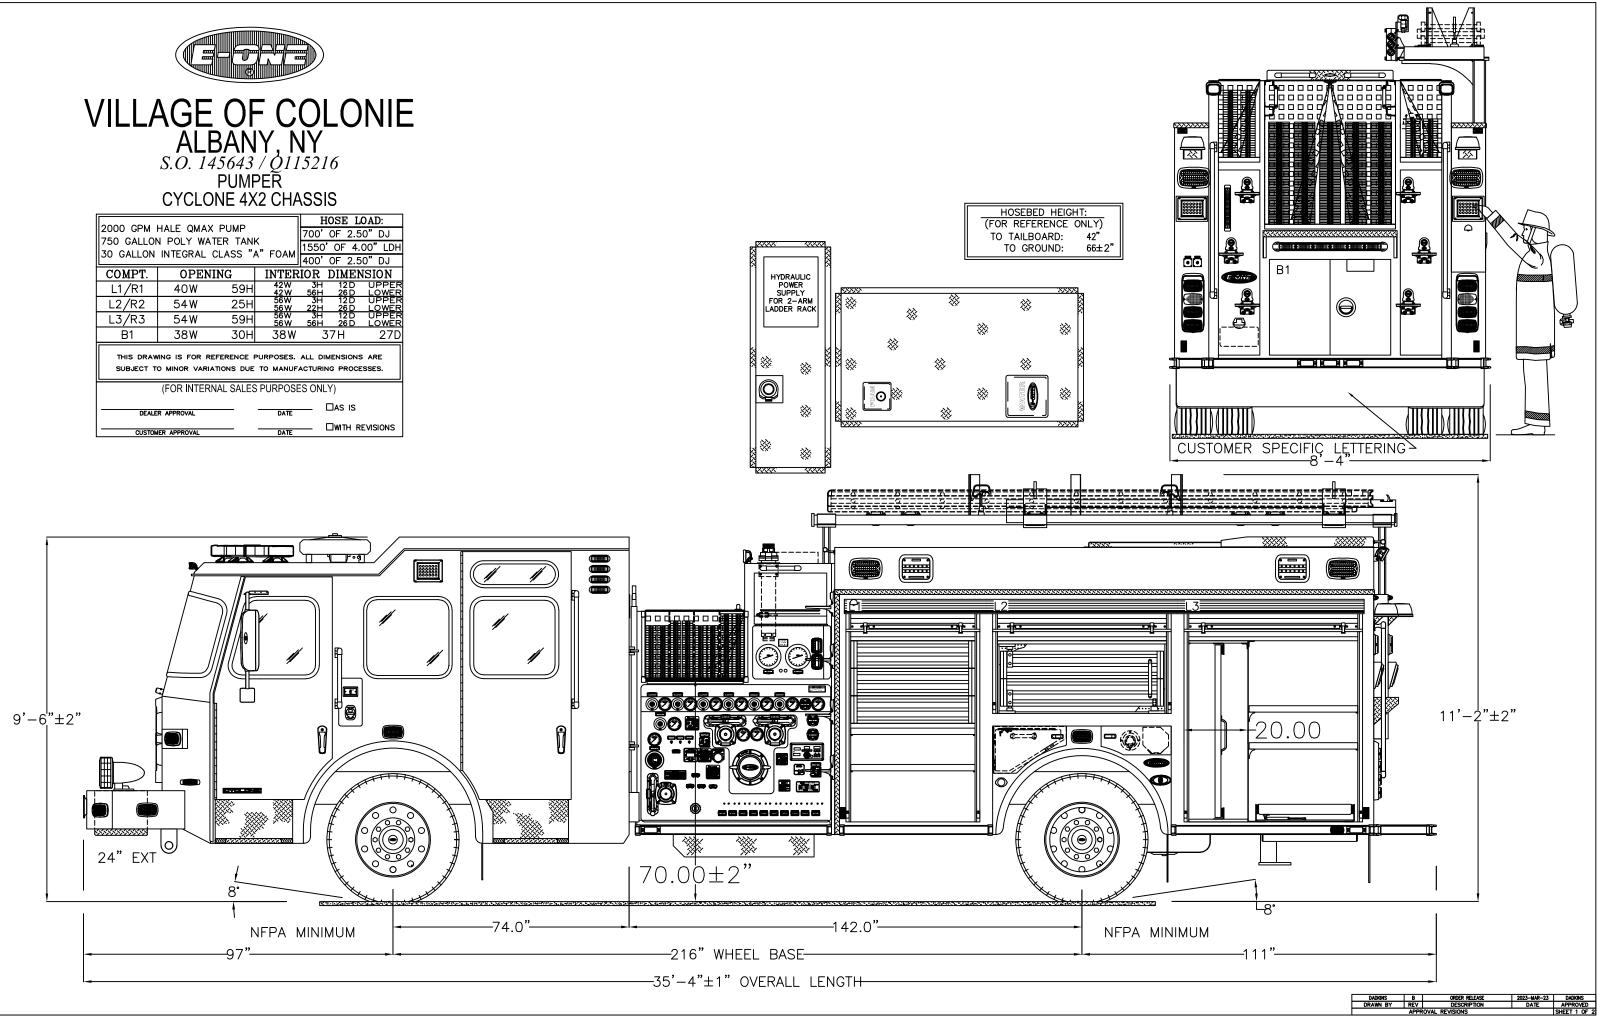

## PUMPER

OPENING 40W 59H 54W 25H 54W 59H 56 W 56H 260 38W 30H 38W 37H B1

| THIS DRAWING IS FOR REFERENCE PURPOSES. ALL DIMENSIONS ARE<br>SUBJECT TO MINOR VARIATIONS DUE TO MANUFACTURING PROCESSES. |                |
|---------------------------------------------------------------------------------------------------------------------------|----------------|
| (FOR INTERNAL SALES PURPOSES ONLY)                                                                                        |                |
| DEALER APPROVAL DATE                                                                                                      | □as is         |
|                                                                                                                           | WITH REVISIONS |